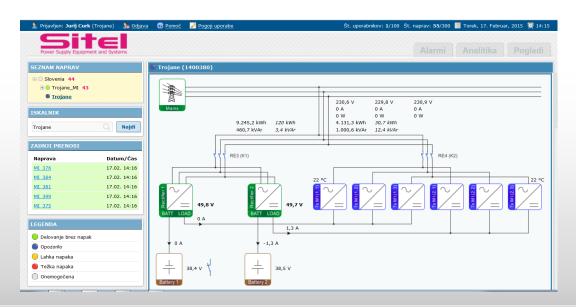

### **During AlpStore: Our Activities**

- Define the PV\_REDOX concept
- Define technical requirements
- PV\_REDOX system
  - 50 kW PV power plant
  - 5 kW/20 kWh ESP
  - EV charging station
- Development of:
  - Operational scenarios
  - Control algorithms
- Results monitoring

## **After AlpStore: Our Achievements**

- ✓ The installed system allows the restaurant to:
  - ✓ Store the surplus energy from a PV source
  - ✓ Peak shaving
  - ✓ Power on failure functionalities

**√**...