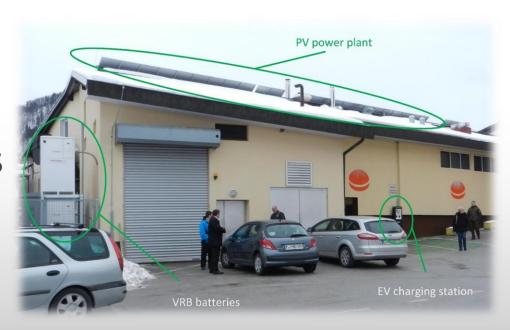

### **During AlpStore: Our Activities**

- Define the PV\_REDOX concept
- Define technical requirements
- PV\_REDOX system
  - 50 kW PV power plant
  - 5 kW/20 kWh ESP
  - EV charging station
- Development of:
  - Operational scenarios
  - Control algorithms
- Results monitoring

## **After AlpStore: Our Achievements**

- ✓ The installed system allows the restaurant to:
  - ✓ Store the surplus energy from a PV source
  - ✓ Peak shaving
  - ✓ Power on failure functionalities

**√**...